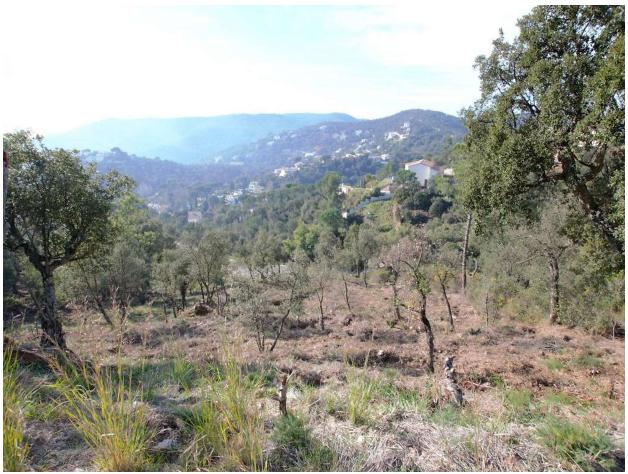

Plot with many possibilities, large area. Ideal to build multi-level house with large terraces and views of the Gavarres.

Large plot to build a house of up to 400m2. Oriented to the northeast and with mountain views. Possibility of acquiring more surface with the adjoining plot. VAT included in the price. Surface: 1.010m2 Tilt: Moderate Orientation: Northeast Maximum occupancy: 30% sup. Buildable: 0.4m2 / m2 Height cons .: PB + floor