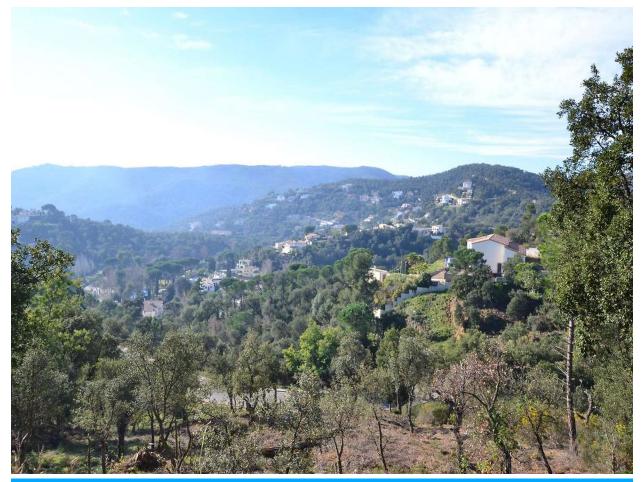

Plot with many possibilities, large area. Ideal to build multi-level house with large terraces and views of the Gavarres.

Large plot to build a house of up to 400m2. Oriented to the northeast and with mountain views. Possibility of acquiring more surface with the adjoining plot. VAT included in the price. Surface: 1.010m2 Tilt: Moderate Orientation: Northeast Maximum occupancy: 30% sup. Buildable: 0.4m2 / m2 Height cons .: PB + floor