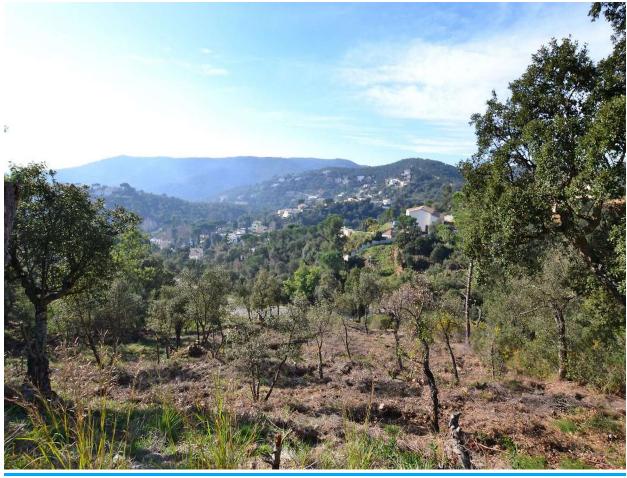

Plot with many possibilities, large area. Ideal to build multi-level house with large terraces and views of the Gavarres.

Large plot to build a house of up to 400m2. Oriented to the northeast and with mountain views. Possibility of acquiring more surface with the adjoining plot. VAT included in the price. Surface: 1.010m2 Tilt: Moderate Orientation: Northeast Maximum occupancy: 30% sup. Buildable: 0.4m2 / m2 Height cons .: PB + floor