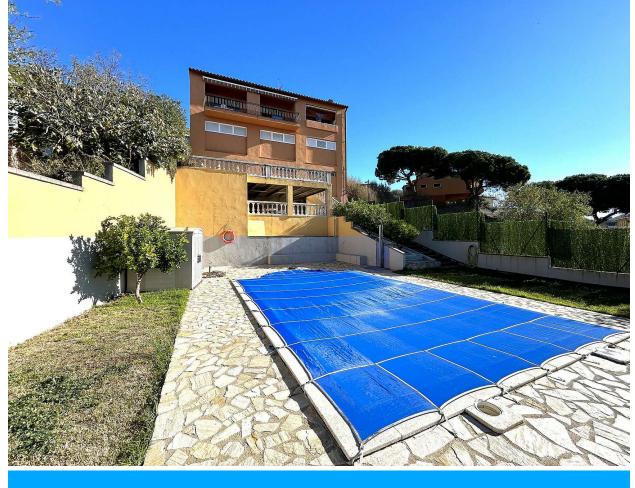

## ref. CA-PLM23G

This fabulous semi-detached single-family house, very well located, is divided into three floors and a solarium that communicate with each other by stairs. Its total area is 420m2, of which 140m2 correspond to the garage for three cars and motorcycles, 55m2 to a completely independent studio with a full bathroom and open kitchen. Built in 1981 on a plot of about 558 m2, it has a wonderful terrace with panoramic views of Palamós and views of the sea and mountains. It is located in the Sant Joan de Palamós neighborhood, close to the Hospital, schools, supermarkets, sports centers and public transport. This specific home highlights the luminosity and tranquility of its rooms.

It is an extraordinary house with a garden, large swimming pool, terrace, solarium and private garage. Contact us to visit this house.