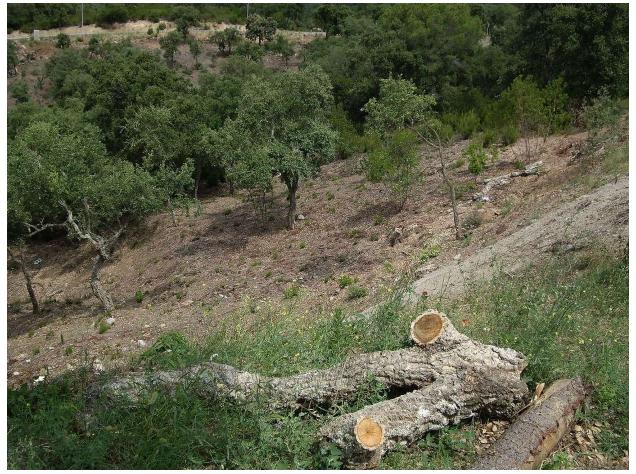

## Plot in a very quiet area

EXCLUSIVE APIALIA COSTA BRAVA.-Plot with an area of 660 square meters and a gently sloping terrain. The environment is calm and urbanized, creating a pleasant and secure residential atmosphere. Ideal for the construction of a single-family house that can make the most of the terrain's features and the surrounding views. The combination of the serenity of the location with the proximity to the village's amenities makes this plot an ideal place to build a home that offers both comfort and a connection with nature and the local community. Feel free to ask for more information or schedule a visit! Notary, registration, and applicable taxes (ITP or VAT + AJD), as well as other costs associated with the sale or rental, are not included in the price.

Transaction: Sale Category: Plot Municipality: Baix Empordà Surface area: 660 m<sup>2</sup>

Land:  $660 \text{ m}^2$ 

Price: **73.000 €** 

IMISA Costa Brava Tel. +34 972 65 04 46 https://www.imisacostabrava.com