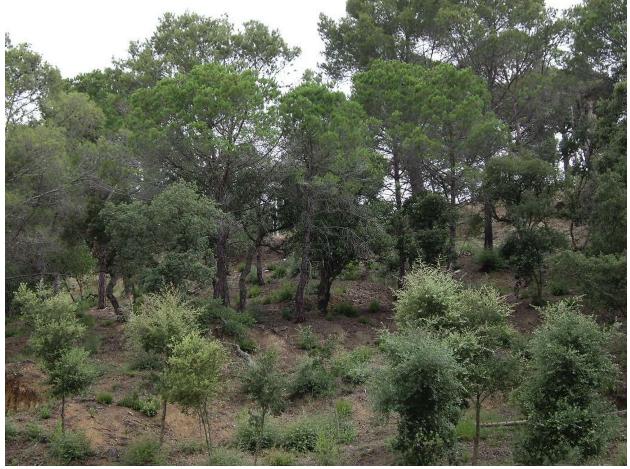

## **Economic price plot**

EXCLUSIVE APIALIA COSTA BRAVA.-This 1,034 square meter plot with south orientation and panoramic views of the Gavarres features a pronounced topography, making it ideal for the construction of a multi-level house. The uniqueness of this plot requires adaptation to the slope of the land, allowing for the creation of innovative architectural solutions and a unique design. The key is to cleverly leverage the uneven terrain without compromising the pursuit of aesthetic and functional solutions. Additionally, all essential services are within walking distance of the plot, ensuring convenience and accessibility. Notary, registration and applicable taxes (ITP or VAT + AJD) and other expenses inherent to the sale or rental are not included in the price.