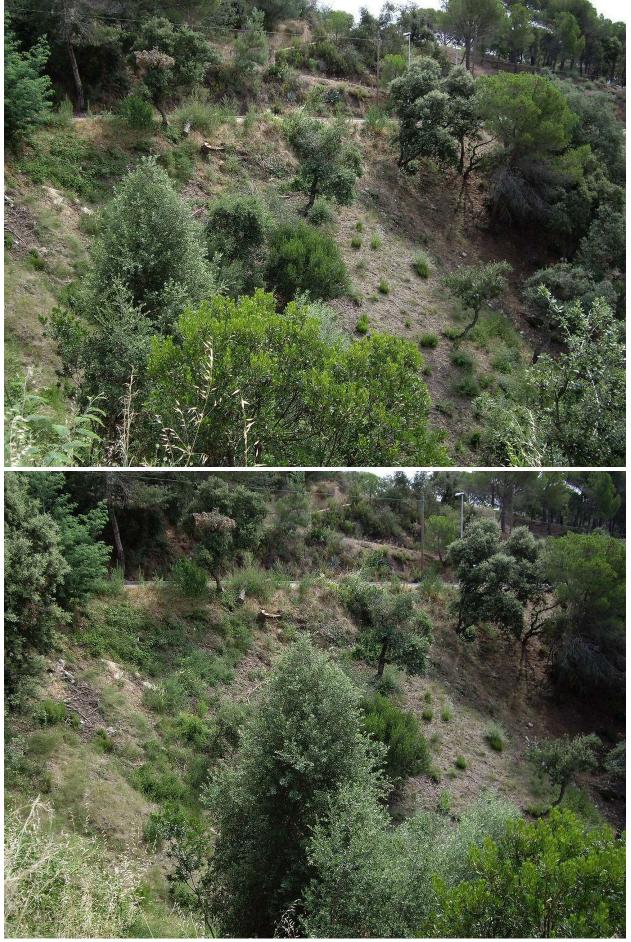

## **Economic price plot**

EXCLUSIVE APIALIA COSTA BRAVA.-This 1,034 square meter plot with south orientation and panoramic views of the Gavarres features a pronounced topography, making it ideal for the construction of a multi-level house. The uniqueness of this plot requires adaptation to the slope of the land, allowing for the creation of innovative architectural solutions and a unique design. The key is to cleverly leverage the uneven terrain without compromising the pursuit of aesthetic and functional solutions. Additionally, all essential services are within walking distance of the plot, ensuring convenience and accessibility. Notary, registration and applicable taxes (ITP or VAT + AJD) and other expenses inherent to the sale or rental are not included in the price.