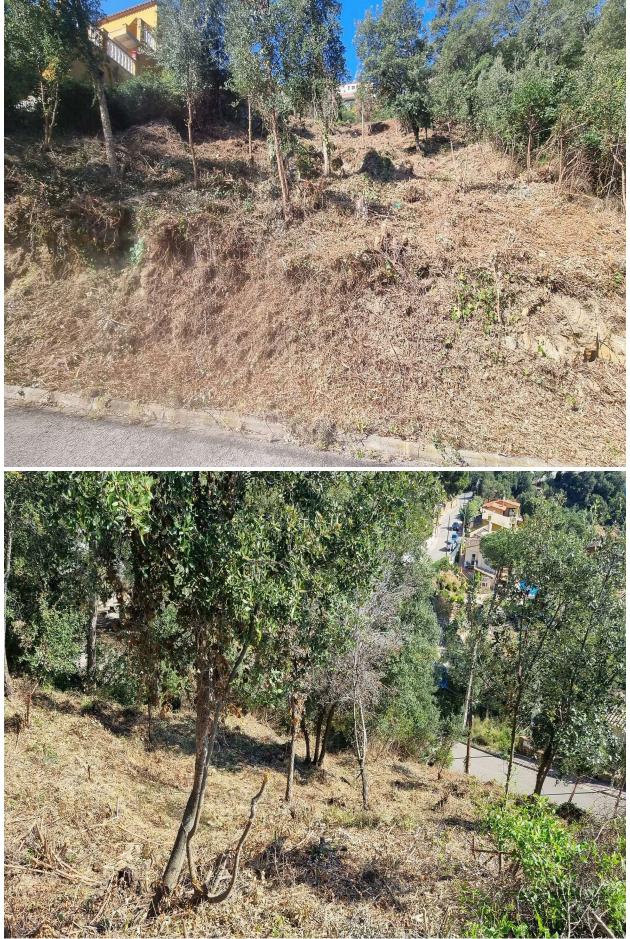

## **Beautiful plot with sea views**

EXCLUSIVE APIALIA COSTA BRAVA.- Beautiful plot with sea views. It has unevenness with respect to the street, ideal for a building at different levels. All services on site. Area: 677m2 Slope: Moderate Orientation: south Maximum occupancy: 30% sup. Buildable: 0.4m2/m2 Height cons.: GF+ floor Notary, registration and applicable taxes (ITP or VAT + AJD) and other expenses inherent to the sale or rental are not included in the price.