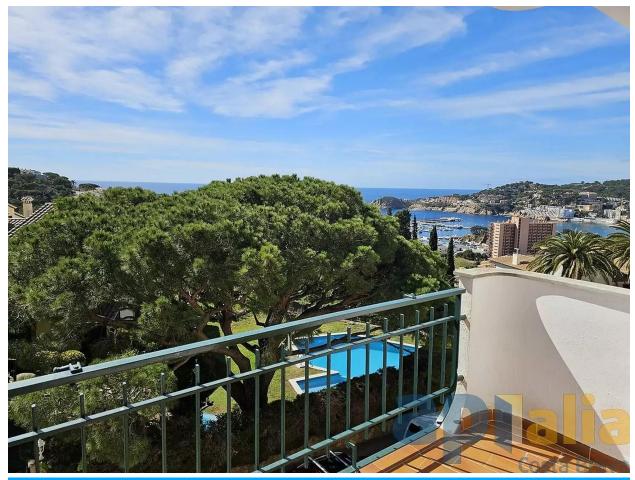

## **TOWNHOUSE WITH SEA VIEWS (VOLTA AMETLLER)**

Semi-detached house with beautiful views of the sea and mountains, it is located in a quiet area of Sant Feliu de Guixols. On the ground floor, there is a 59m2 garage with a loft and access to the garden of approximately 70m2. On the first floor, there is a hall, dining room with access to a terrace and sea views, kitchen with laundry room, 1 bedroom and bathroom, on the upper floor there are 3 bedrooms, a bathroom and terraces, one with sea views and the other with mountain views.

## Do not hesitate to contact us to visit it!

Transaction: Sale Category: Townhouse Situation: Baix Empordà Surface area: 177 m<sup>2</sup> Rooms: 4 Bathrooms: 2 bathrooms

Rooms: 4 Bathrooms: 2 bathrooms: Parking: Yes Washing machine: Yes Terrace: Yes Central heating: Yes