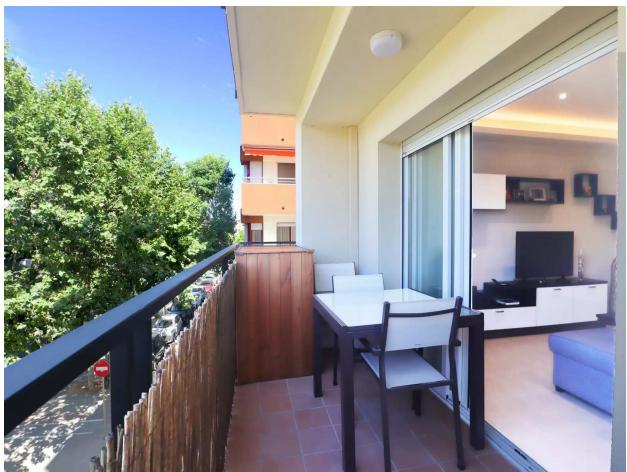

## Exclusive apartment on the second line of the sea.

Exclusive apartment on the second line of the sea. Located in the Platja Grand area, one minute from the beach, the sea, the promenade to walk and enjoy its views and restaurants. Apialia Costa Brava product. Completely renovated with 109m2 built and 88 useful areas with a 12m2 terrace. Distributed with three bedrooms, two doubles and one single, large living room with access to the terrace overlooking the square, kitchen equipped with appliances, also with access to the rear terrace with laundry room and bathroom with shower. Extras: double-glazed aluminum enclosures, heating and integrated air conditioning. Building with elevator and corner, adapted ramp at the entrance, year-round residential.