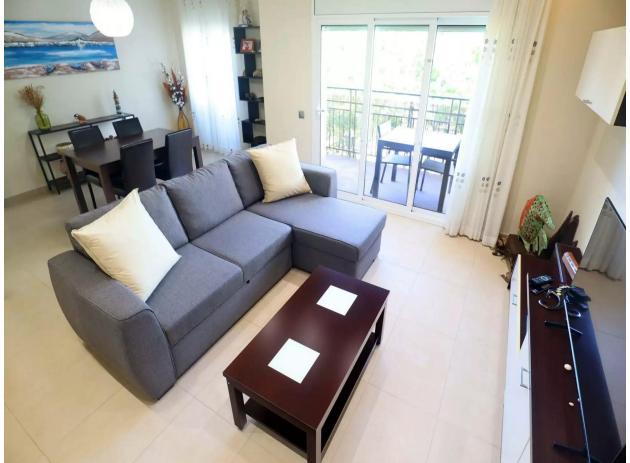

## Exclusive apartment on the second line of the sea.

Exclusive apartment on the second line of the sea. Located in the Platja Grand area, one minute from the beach, the sea, the promenade to walk and enjoy its views and restaurants. Apialia Costa Brava product. Completely renovated with 109m2 built and 88 useful areas with a 12m2 terrace. Distributed with three bedrooms, two doubles and one single, large living room with access to the terrace overlooking the square, kitchen equipped with appliances, also with access to the rear terrace with laundry room and bathroom with shower. Extras: double-glazed aluminum enclosures, heating and integrated air conditioning. Building with elevator and corner, adapted ramp at the entrance, year-round residential.