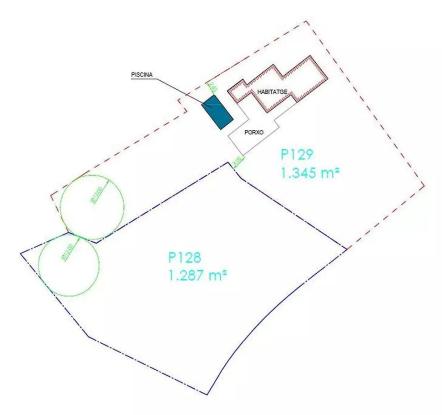

## Plot with fantastic sea views

EXCLUSIVE APIALIA COSTA BRAVA.- Plot with fantastic sea views, is located in the upper part of the urbanization. This plot is ideal to build a house on several levels with large terraces. Area: 1.287m2 Slope: Moderate Orientation: south Maximum occupancy: 20% sup. Buildable: 0.3m2/m2 Height cons.: GF + floor Notary, registration and applicable taxes (ITP or VAT + AJD) and other expenses inherent to the sale or rental are not included in the price.

Transaction: Sale Category: Plot Municipality: Baix Empordà Surface area: 1.287 m<sup>2</sup>

Land: 1.287 m<sup>2</sup>

Price: **114.000 €** 