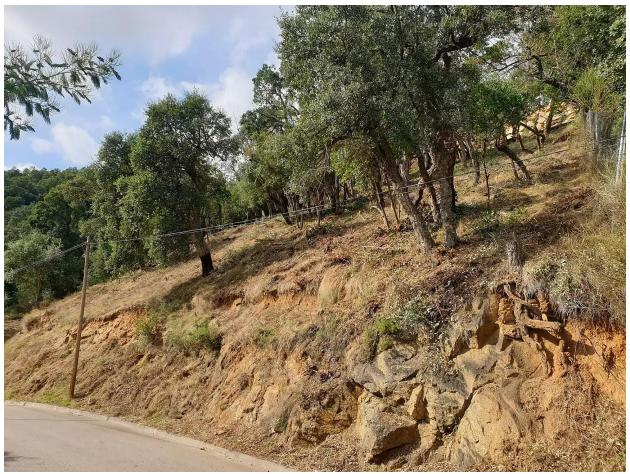

## Plot with fantastic sea views

EXCLUSIVE APIALIA COSTA BRAVA.- Plot with fantastic sea views, is located in the upper part of the urbanization. This plot is ideal to build a house on several levels with large terraces. Area: 1.287m2 Slope: Moderate Orientation: south Maximum occupancy: 20% sup. Buildable: 0.3m2/m2 Height cons.: GF + floor Notary, registration and applicable taxes (ITP or VAT + AJD) and other expenses inherent to the sale or rental are not included in the price.