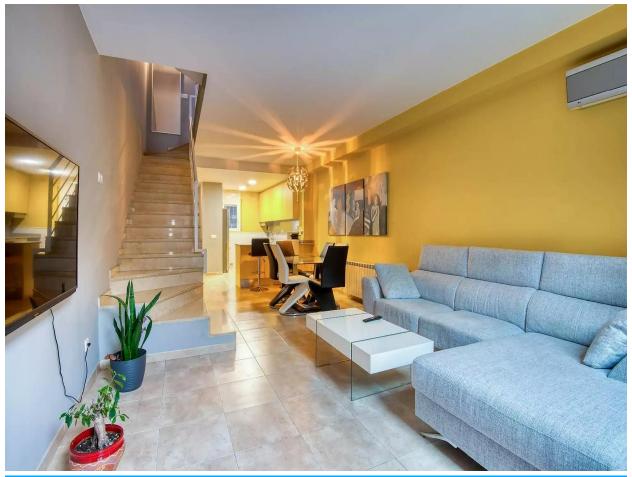

## Charming semi-detached house in Eixample.- Sant Feliu de Guíxols

This charming three-storey townhouse offers modern and functional design in a prime location. On the ground floor, a spacious living-dining room is integrated with an open kitchen and an outdoor patio, accompanied by a toilet. On the first floor, two bright bedrooms share a full bathroom. The bedroom on the upper floor has an en-suite bathroom and access to a terrace. Natural gas heating, air conditioning and private parking space complete this exceptional offer in the Eixample of Sant Feliu de Guíxols.