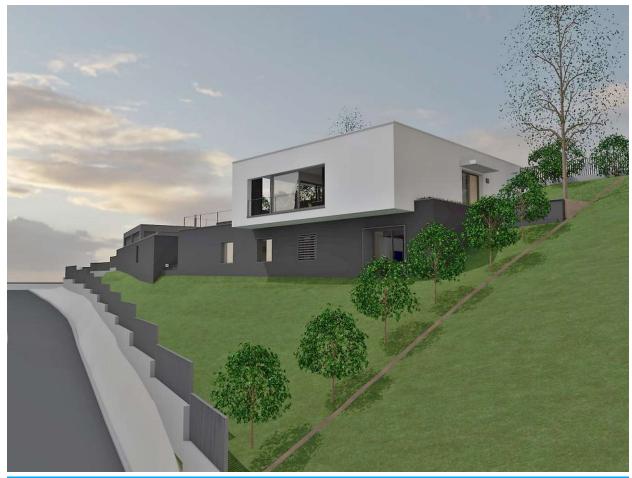

## Plot with fantastic sea views + project to build a detached house

Plot of 814m2 for sale, the price includes the project of an isolated detached house made by the firm of SOTOMAYOR ARQUITECTOS of Barcelona. It is a magnificent detached house of modern style. Excellent location and oriented to enjoy the sun and fantastic sea views. Its 250m2 are distributed in 2 double bedrooms, 1 suite, 2 bathrooms, kitchen and living room that open to the outside through large windows. Nice covered porch, large terrace and pool make up the outdoor area.