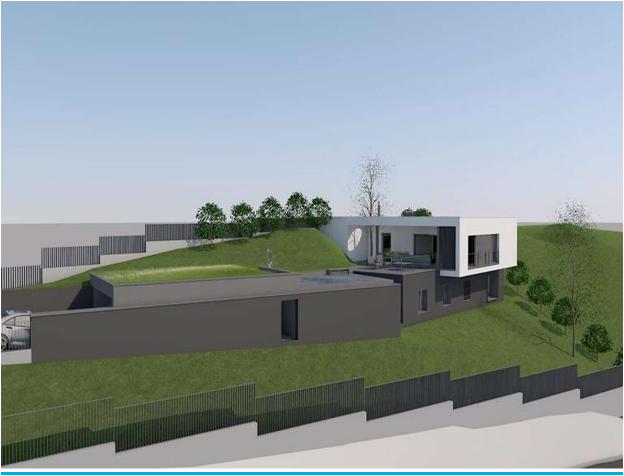

## Plot with fantastic sea views + project to build a detached house

Plot of 814m2 for sale, the price includes the project of an isolated detached house made by the firm of SOTOMAYOR ARQUITECTOS of Barcelona. It is a magnificent detached house of modern style. Excellent location and oriented to enjoy the sun and fantastic sea views. Its 250m2 are distributed in 2 double bedrooms, 1 suite, 2 bathrooms, kitchen and living room that open to the outside through large windows. Nice covered porch, large terrace and pool make up the outdoor area.