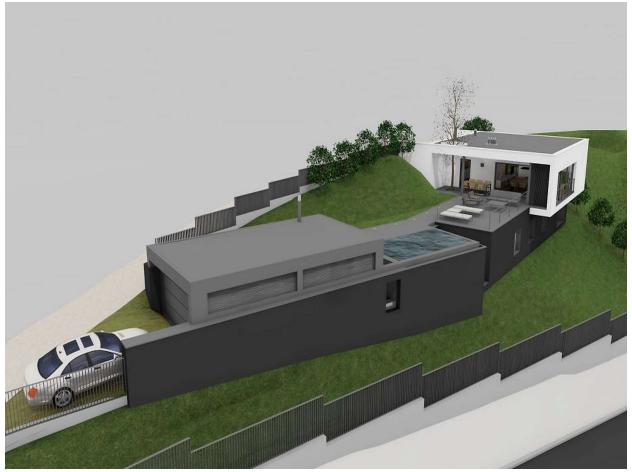

## Plot with fantastic sea views + project to build a detached house

Plot of 814m2 for sale, the price includes the project of an isolated detached house made by the firm of SOTOMAYOR ARQUITECTOS of Barcelona. It is a magnificent detached house of modern style. Excellent location and oriented to enjoy the sun and fantastic sea views. Its 250m2 are distributed in 2 double bedrooms, 1 suite, 2 bathrooms, kitchen and living room that open to the outside through large windows. Nice covered porch, large terrace and pool make up the outdoor area.