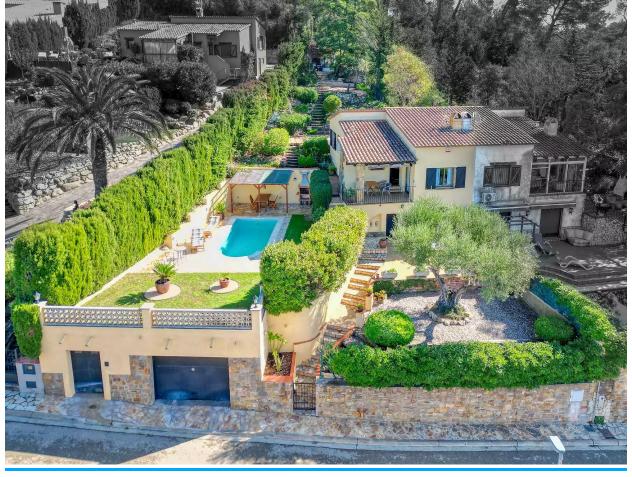

## **Detached house in Begur**

Detached house with 3 sides, with a plot of 574m2. The house consists of 2 double bedrooms and a full bathroom, kitchen, dining room and living room with fireplace. It also has a separate space with a bedroom and a bathroom that is very cozy and ideal for guests. The house enjoys very green views to the West. It is located 5 km from the center of Palafrugell and 1.5 km from the center of Begur. The surroundings are very relaxing and all services are just a few minutes away.