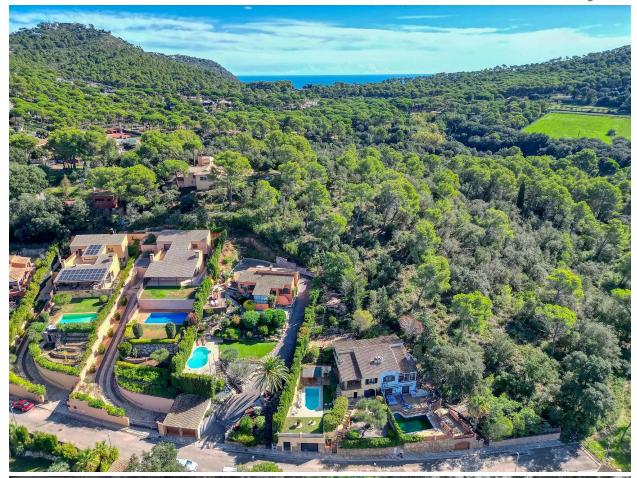

## **Detached house in Begur**

Detached house with 3 sides, with a plot of 574m2. The house consists of 2 double bedrooms and a full bathroom, kitchen, dining room and living room with fireplace. It also has a separate space with a bedroom and a bathroom that is very cozy and ideal for guests. The house enjoys very green views to the West. It is located 5 km from the center of Palafrugell and 1.5 km from the center of Begur. The surroundings are very relaxing and all services are just a few minutes away.