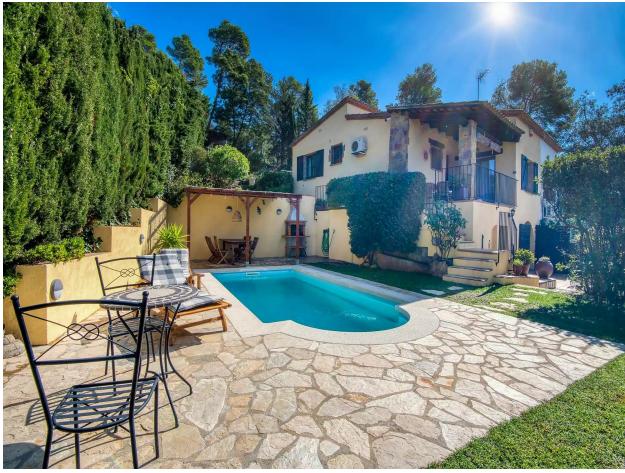

## **Detached house in Begur**

Detached house with 3 sides, with a plot of 574m2. The house consists of 2 double bedrooms and a full bathroom, kitchen, dining room and living room with fireplace. It also has a separate space with a bedroom and a bathroom that is very cozy and ideal for guests. The house enjoys very green views to the West. It is located 5 km from the center of Palafrugell and 1.5 km from the center of Begur. The surroundings are very relaxing and all services are just a few minutes away.