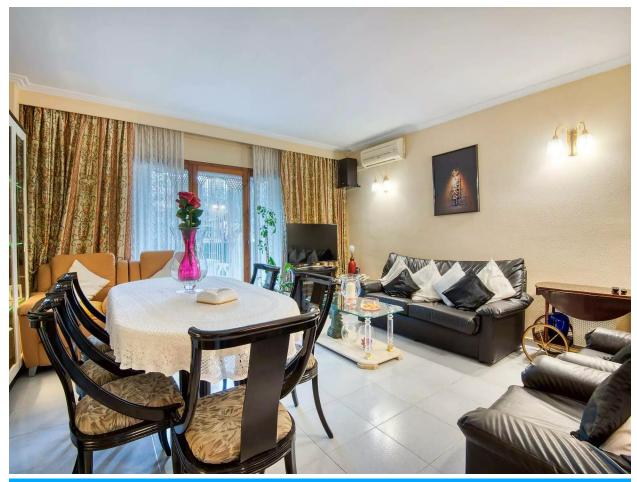

## Spacious corner apartment with garage included

Spacious 120 m apartment located on the corner of a building of very good construction quality. The apartment consists of a large living-dining room and a spacious kitchen with enough space to eat in. The apartment has 2 double bedrooms, 2 single bedrooms, 2 full bathrooms, a pleasant balcony, and a laundry room. Currently, one of its 4 bedrooms is used as a smaller living room, making it a more cozy space for everyday use. This charming apartment is located in the area of Vilartagues and Tueda de Dalt, in Sant Feliu de Guíxols.

Additionally, the apartment has heating, air conditioning, built-in wardrobes, and wooden closures. The apartment is surrounded by trees, providing pleasant views.

The building enjoys a pleasant central communal area. Furthermore, the price of the apartment includes a good-sized garage located in the same building, providing great daily convenience.