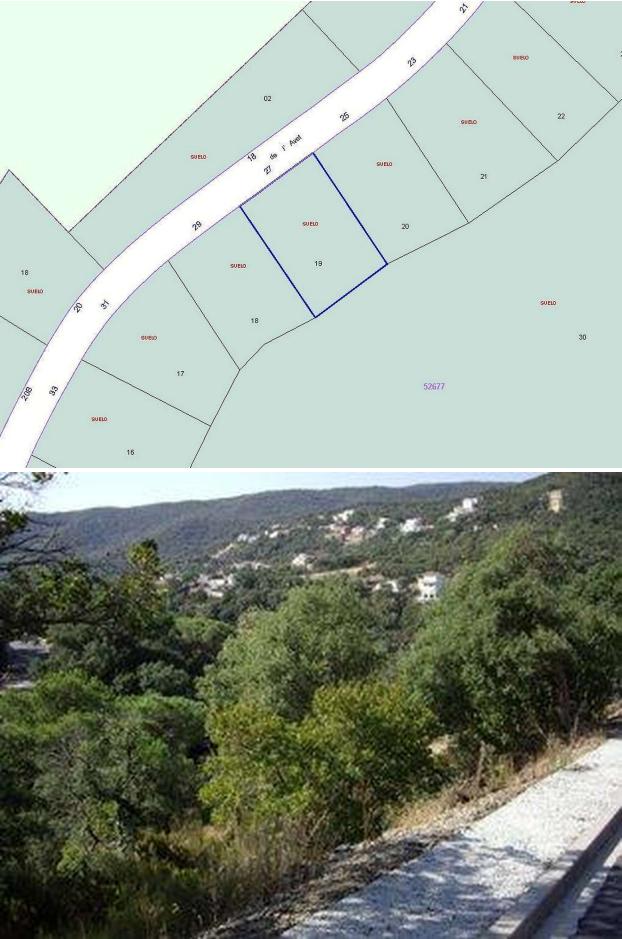

## Very economical plot

Plot that borders a green area and is oriented to the south, enjoys a lot of sun all day. It has all the services at the foot of the plot. It is possible to acquire next to the plot next to the same characteristics and price. VAT included in the price. Build: 610m Inclination: strong South orientation Maximum occupancy: 30% sup. Buildability: 0.4m2 / m2 Height cons .: PB + floor

Transaction: Municipality: Land: Sale Baix Empordà 610 m<sup>2</sup> Category: Surface area: Plot 610 m<sup>2</sup>