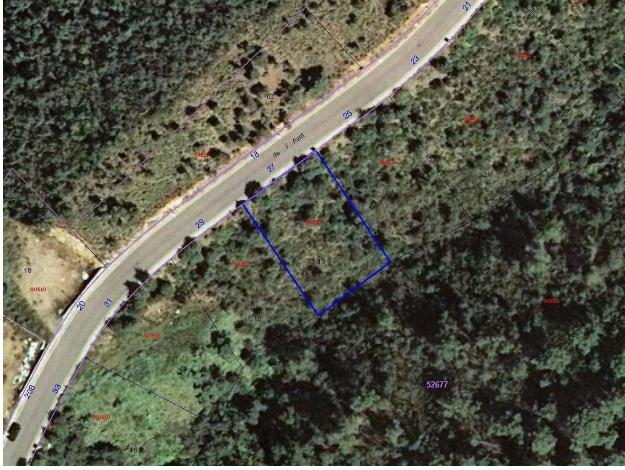

## Very economical plot

Plot that borders a green area and is oriented to the south, enjoys a lot of sun all day. It has all the services at the foot of the plot. It is possible to acquire next to the plot next to the same characteristics and price. VAT included in the price. Build: 610m Inclination: strong South orientation Maximum occupancy: 30% sup. Buildability: 0.4m2 / m2 Height cons .: PB + floor

Transaction: Municipality: Land: Sale Baix Empordà 610 m<sup>2</sup> Category: Surface area: Plot 610 m<sup>2</sup>