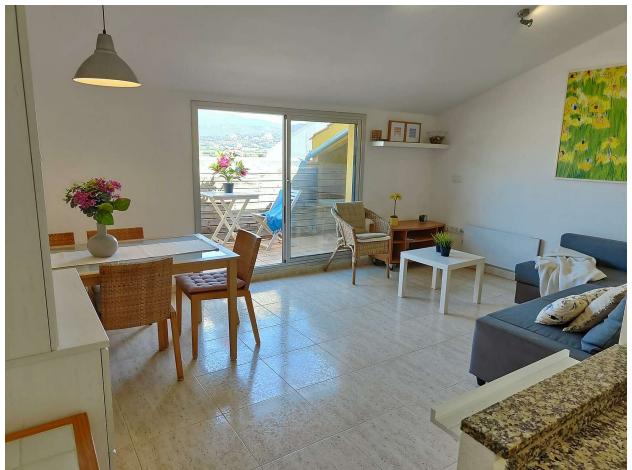

## Apartment very close to the sea

Duplex apartment located on the second line of the sea in the center of Sant Antoni. 3rd floor with lift. On walking into the apartment, the hall, 1 double bedroom suite with fitted wardrobe, a bathroom with shower, 1 single bedroom and a second bathroom with bathtub. The upper floor is distributed on a double bedroom, open kitchen, living-dining room and exit to a terrace of about 4m2. Aluminium and double-glazed windows.