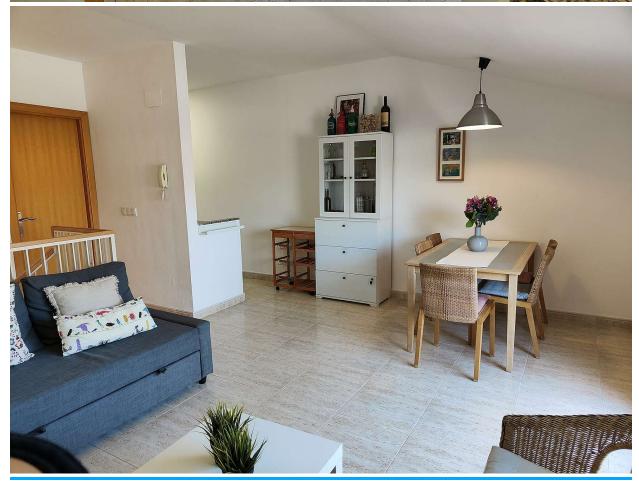

## Apartment very close to the sea

Duplex apartment located on the second line of the sea in the center of Sant Antoni. 3rd floor with lift. On walking into the apartment, the hall, 1 double bedroom suite with fitted wardrobe, a bathroom with shower, 1 single bedroom and a second bathroom with bathtub. The upper floor is distributed on a double bedroom, open kitchen, living-dining room and exit to a terrace of about 4m2. Aluminium and double-glazed windows.