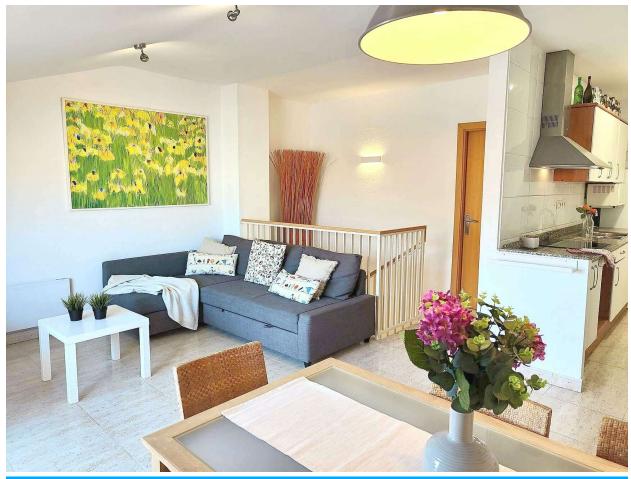

## Apartment very close to the sea

Duplex apartment located on the second line of the sea in the center of Sant Antoni. 3rd floor with lift. On walking into the apartment, the hall, 1 double bedroom suite with fitted wardrobe, a bathroom with shower, 1 single bedroom and a second bathroom with bathtub. The upper floor is distributed on a double bedroom, open kitchen, living-dining room and exit to a terrace of about 4m2. Aluminium and double-glazed windows.